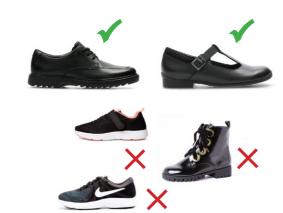

#### MAKE THE RIGHT FOOTWEAR CHOICES

Parents/carers should be aware that only plain black shoes are permitted in the school - there must be no white/coloured labels, logos, markings, buckles or studs. Shoes must be leather or leather look. Please note that suede footwear is not allowed.

Footwear must be sensible. Pumps, high heels, trainers, sandals or boots of any kind are not allowed; the images below provide some examples. If you are unsure, please contact the school to clarify before making a purchase. This is not an exhaustive list and is designed to provide a guide.