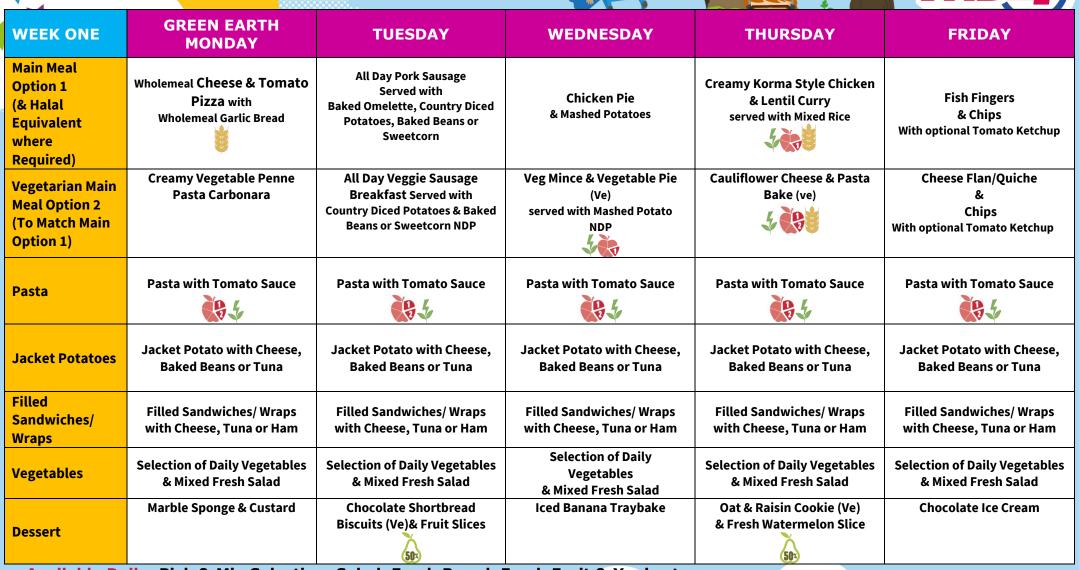

Available Daily: Pick & Mix Selection, Salad, Fresh Bread, Fresh Fruit & Yoghurt