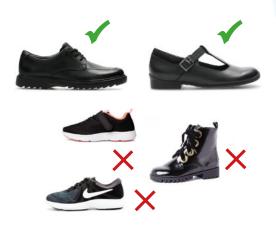

# MAKE THE RIGHT FOOTWEAR CHOICES

Parents/carers should be aware that only plain black shoes are permitted in the school – there must be no white/coloured labels, logos, markings, buckles or studs. Shoes must be leather or leather look. Please note that suede footwear is not allowed.

Footwear must be sensible. Pumps, high heels, trainers, sandals or boots of any kind are not allowed; the images below provide some examples. If you are unsure, please contact the school to clarify before making a purchase. This is not an exhaustive list and is designed to provide a guide.