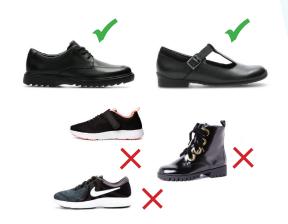

#### MAKE THE RIGHT FOOTWEAR CHOICES....

Parents/carers should be aware that only plain black shoes are permitted in the school – there must be no white/coloured labels, logos, markings, buckles or studs. Shoes must be leather or leather look. Please note that suede footwear is not allowed.

Footwear must be sensible. Pumps, high heels, trainers, sandals or boots of any kind are not allowed; the images below provide some examples. If you are unsure, please contact the school to clarify before making a purchase. This is not an exhaustive list and is designed to provide a guide.